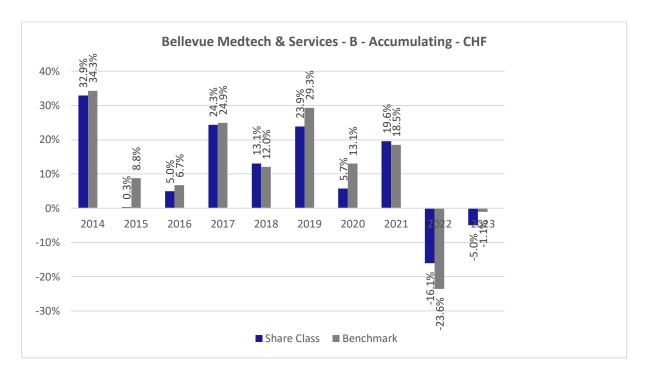

## **Past Performance chart**

## Bellevue Medtech & Services - B - Accumulating - CHF (LU0415391605)

This document was published on 03-01-2024

Past performance is not a reliable indicator of future performance. Markets could develop very differently in the future. It can help you to assess how the fund has been managed in the past.

This chart shows the fund's performance as the percentage loss or gain per years over the last 10 years against its benchmark. It can help you to assess how the fund has been managed in the past and compare it to its benchmark.