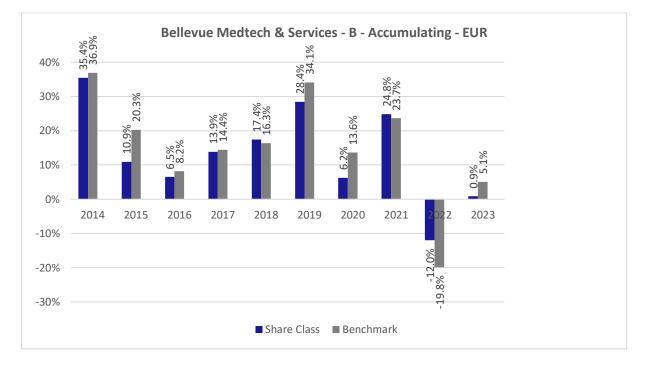

## **Past Performance chart**

## Bellevue Medtech & Services - B - Accumulating - EUR (LU0415391431)

This document was published on 03-01-2024

Past performance is not a reliable indicator of future performance. Markets could develop very differently in the future. It can help you to assess how the fund has been managed in the past.

This chart shows the fund's performance as the percentage loss or gain per years over the last 10 years against its benchmark. It can help you to assess how the fund has been managed in the past and compare it to its benchmark.

Performance is shown after deduction of ongoing charges. Any entry or exit charges are excluded from the calculation.

The sub-fund was launched on September 28, 2009. This share class was launched on September 30, 2009.

The base currency of the sub-fund is EUR. Past performance has been calculated in EUR.

The calculation of past performance takes into account all charges and fees, except for taxes and entry and exit charges which cannot be attributed to the fund.