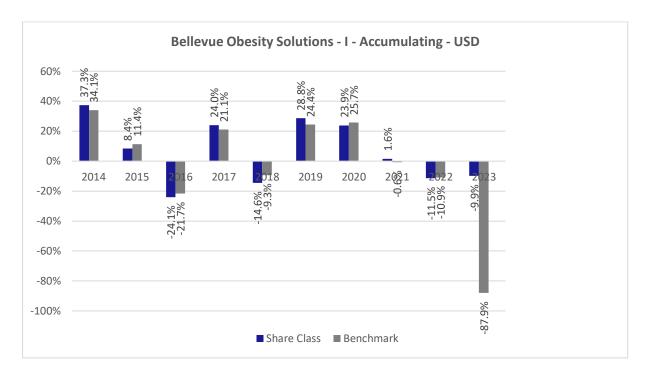

## **Past Performance chart**

## Bellevue Obesity Solutions - I - Accumulating - USD (LU0415392751)

This document was published on 03-01-2024

Past performance is not a reliable indicator of future performance. Markets could develop very differently in the future. It can help you to assess how the fund has been managed in the past.

This chart shows the fund's performance as the percentage loss or gain per years over the last 10 years against its benchmark. It can help you to assess how the fund has been managed in the past and compare it to its benchmark.

The base currency of the sub-fund is USD. Past performance has been calculated in USD.

The calculation of past performance takes into account all charges and fees, except for taxes and entry and exit charges which cannot be attributed to the fund.