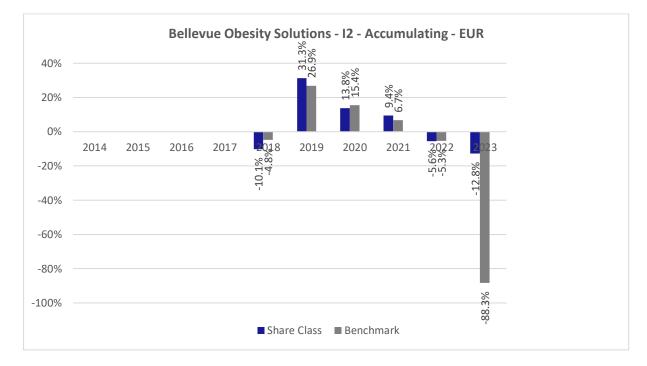

## **Past Performance chart**

## Bellevue Obesity Solutions - I2 - Accumulating - EUR (LU1725387622)

This document was published on 03-01-2024

Past performance is not a reliable indicator of future performance. Markets could develop very differently in the future. It can help you to assess how the fund has been managed in the past.

This chart shows the fund's performance as the percentage loss or gain per years over the last 6 years against its benchmark. It can help you to assess how the fund has been managed in the past and compare it to its benchmark.

Performance is shown after deduction of ongoing charges. Any entry or exit charges are excluded from the calculation.

The sub-fund was launched on March 31, 2009. This share class was launched on November 30, 2017.

The base currency of the sub-fund is USD. Past performance has been calculated in EUR.

The calculation of past performance takes into account all charges and fees, except for taxes and entry and exit charges which cannot be attributed to the fund.