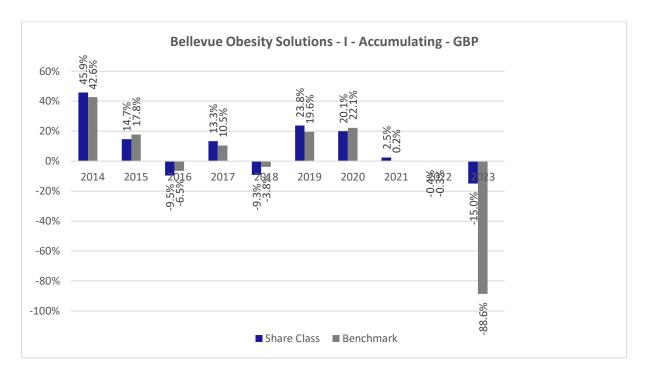

## **Past Performance chart**

## Bellevue Obesity Solutions - I - Accumulating - GBP (LU0767968745)

This document was published on 03-01-2024

Past performance is not a reliable indicator of future performance. Markets could develop very differently in the future. It can help you to assess how the fund has been managed in the past.

This chart shows the fund's performance as the percentage loss or gain per years over the last 10 years against its benchmark. It can help you to assess how the fund has been managed in the past and compare it to its benchmark.

The base currency of the sub-fund is USD. Past performance has been calculated in GBP.

The calculation of past performance takes into account all charges and fees, except for taxes and entry and exit charges which cannot be attributed to the fund.