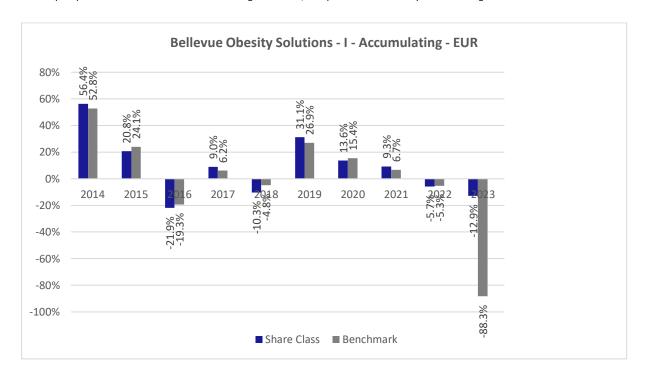

## **Past Performance chart**

## Bellevue Obesity Solutions - I - Accumulating - EUR (LU0415392678)

This document was published on 03-01-2024

Past performance is not a reliable indicator of future performance. Markets could develop very differently in the future. It can help you to assess how the fund has been managed in the past.

This chart shows the fund's performance as the percentage loss or gain per years over the last 10 years against its benchmark. It can help you to assess how the fund has been managed in the past and compare it to its benchmark.

The base currency of the sub-fund is USD. Past performance has been calculated in EUR.

The calculation of past performance takes into account all charges and fees, except for taxes and entry and exit charges which cannot be attributed to the fund.