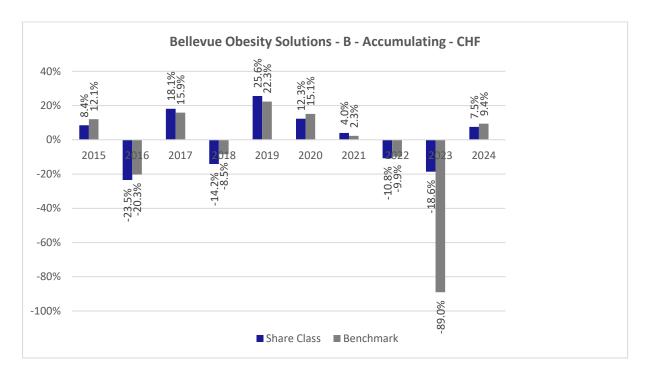

## **Past Performance chart**

## Bellevue Obesity Solutions - B - Accumulating - CHF (LU0415392595)

This document was published on 03-01-2025

Past performance is not a reliable indicator of future performance. Markets could develop very differently in the future. It can help you to assess how the fund has been managed in the past.

This chart shows the fund's performance as the percentage loss or gain per years over the last 10 years against its benchmark. It can help you to assess how the fund has been managed in the past and compare it to its benchmark.

Performance is shown after deduction of ongoing charges. Any entry or exit charges are excluded from the calculation.

The sub-fund was launched on March 31, 2009. This share class was launched on April 02, 2009

The base currency of the sub-fund is USD. Past performance has been calculated in CHF.

The calculation of past performance takes into account all charges and fees, except for taxes and entry and exit charges which cannot be attributed to the fund.