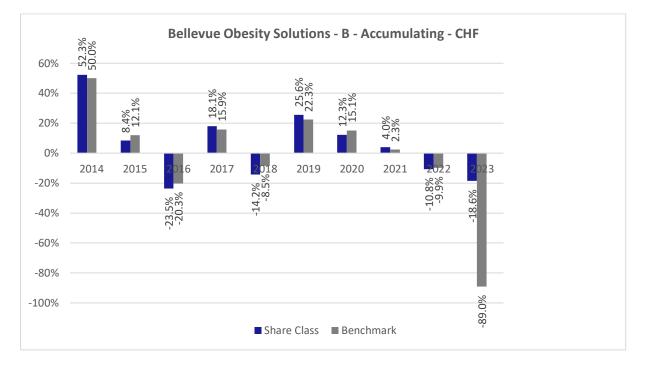

## **Past Performance chart**

## Bellevue Obesity Solutions - B - Accumulating - CHF (LU0415392595)

This document was published on 03-01-2024

Past performance is not a reliable indicator of future performance. Markets could develop very differently in the future. It can help you to assess how the fund has been managed in the past.

This chart shows the fund's performance as the percentage loss or gain per years over the last 10 years against its benchmark. It can help you to assess how the fund has been managed in the past and compare it to its benchmark.

The base currency of the sub-fund is USD. Past performance has been calculated in CHF.

The calculation of past performance takes into account all charges and fees, except for taxes and entry and exit charges which cannot be attributed to the fund.