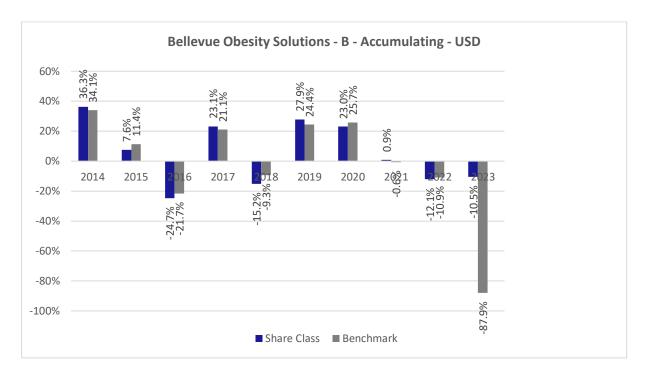

## **Past Performance chart**

## Bellevue Obesity Solutions - B - Accumulating - USD (LU0415392322)

This document was published on 03-01-2024

Past performance is not a reliable indicator of future performance. Markets could develop very differently in the future. It can help you to assess how the fund has been managed in the past.

This chart shows the fund's performance as the percentage loss or gain per years over the last 10 years against its benchmark. It can help you to assess how the fund has been managed in the past and compare it to its benchmark.

Performance is shown after deduction of ongoing charges. Any entry or exit charges are excluded from the calculation.

The sub-fund was launched on March 31, 2009. This share class was launched on March 31, 2009

The base currency of the sub-fund is USD. Past performance has been calculated in USD.

The calculation of past performance takes into account all charges and fees, except for taxes and entry and exit charges which cannot be attributed to the fund.