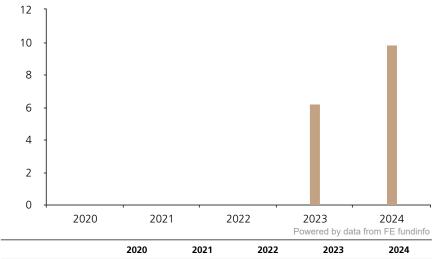

6.2

9.8

BKB Anlagelösung - Nachhaltig Aktien (CHF), a subfund of the umbrella fund BKB Anlagelösung, unit class V

ISIN CH1184401326

This document was published on 12 February 2025.

## **Past Performance**

Fund

This chart shows the fund's performance as the percentage loss or gain per year over the last 2 years.

The chart shows how much the Fund increased or decreased in value as a percentage in each year, net of charges (excluding entry charge), and net of tax.

## Performance in the past is not a reliable indicator of future results.

The chart shows the class's investment returns calculated as percentage year-end over year-end change of the class net asset value. In general any past performance takes account of all ongoing charges, but not the entry charge.