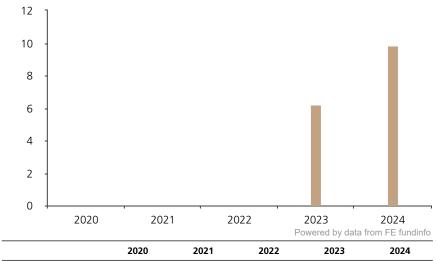

6.2

9.8

BKB Anlagelösung - Nachhaltig Aktien (CHF), a subfund of the umbrella fund BKB Anlagelösung, unit class B

ISIN CH1184401334

This document was published on 12 February 2025.

## **Past Performance**

Fund

This chart shows the fund's performance as the percentage loss or gain per year over the last 2 years.

The chart shows how much the Fund increased or decreased in value as a percentage in each year, net of charges (excluding entry charge), and net of tax.

## Performance in the past is not a reliable indicator of future results.

The chart shows the class's investment returns calculated as percentage year-end over year-end change of the class net asset value. In general any past performance takes account of all ongoing charges, but not the entry charge.