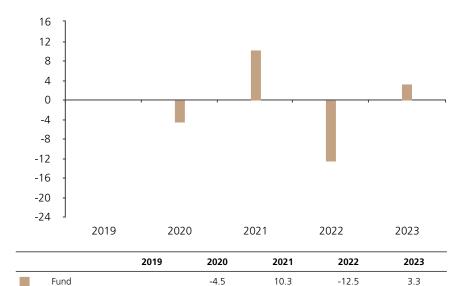

## **Past Performance**

This chart shows the fund's performance as the percentage loss or gain per year over the last 4 years.

The chart shows how much the Fund increased or decreased in value as a percentage in each year, net of charges (excluding entry charge), and net of tax.

## Performance in the past is not a reliable indicator of future results.

The chart shows the class's investment returns calculated as percentage year-end over year-end change of the class net asset value. In general any past performance takes account of all ongoing charges, but not the entry charge.