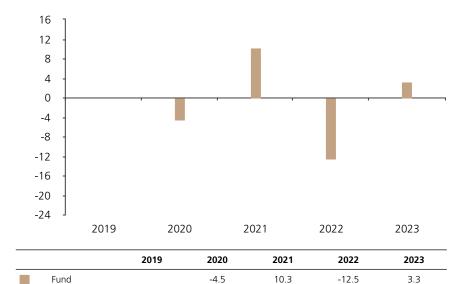

## **Past Performance**

This chart shows the fund's performance as the percentage loss or gain per year over the last 4 years.

The chart shows how much the Fund increased or decreased in value as a percentage in each year, net of charges (excluding entry charge), and net of tax.

## Performance in the past is not a reliable indicator of future results.

The chart shows the class's investment returns calculated as percentage year-end over year-end change of the class net asset value. In general any past performance takes account of all ongoing charges, but not the entry charge.