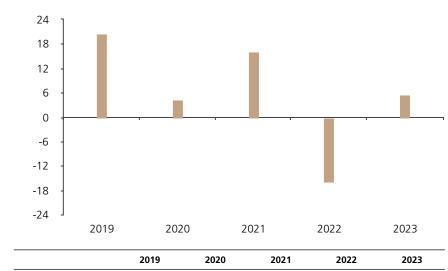

-15.8

16.0

5.5

BKB Anlagelösung - Nachhaltig Wachstum (CHF), a subfund of the umbrella fund BKB Anlagelösung, unit class V

ISIN CH0432492533

This document was published on 25 March 2024.

20.4

## **Past Performance**

Fund

This chart shows the fund's performance as the percentage loss or gain per year over the last 5 years.

4.4

The chart shows how much the Fund increased or decreased in value as a percentage in each year, net of charges (excluding entry charge), and net of tax.

## Performance in the past is not a reliable indicator of future results.

The chart shows the class's investment returns calculated as percentage year-end over year-end change of the class net asset value. In general any past performance takes account of all ongoing charges, but not the entry charge.