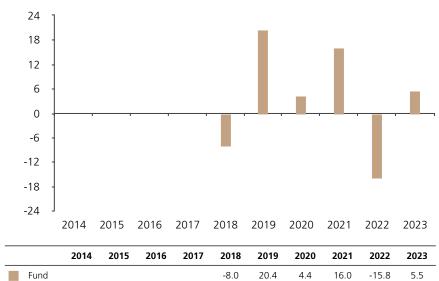

## **Past Performance**

This chart shows the fund's performance as the percentage loss or gain per year over the last 6 years.

The chart shows how much the Fund increased or decreased in value as a percentage in each year, net of charges (excluding entry charge), and net of tax.

## Performance in the past is not a reliable indicator of future results.

The chart shows the class's investment returns calculated as percentage year-end over year-end change of the class net asset value. In general any past performance takes account of all ongoing charges, but not the entry charge.