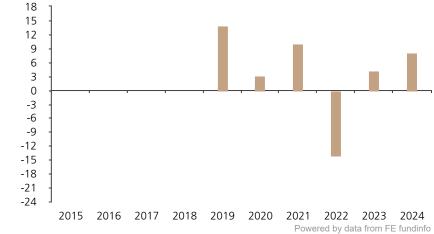

## **Past Performance**

This chart shows the fund's performance as the percentage loss or gain per year over the last 6 years.

decreased in value as a percentage in each year, net of charges (excluding entry charge), and net of tax.

The chart shows how much the Fund increased or

|      | 2015 | 2016 | 2017 | 2018 | 2019 | 2020 | 2021 | 2022  | 2023 | 2024 |
|------|------|------|------|------|------|------|------|-------|------|------|
| Fund |      |      |      |      | 13.9 | 3.1  | 10.1 | -14.2 | 4.2  | 8.2  |