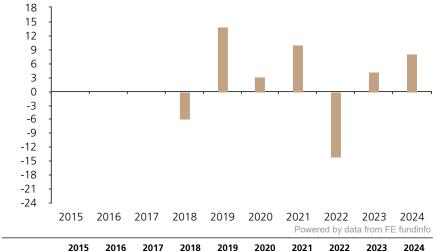

## **Past Performance**

Fund

This chart shows the fund's performance as the percentage loss or gain per year over the last 7 years.

3.1

10.1

-14.2

4.2

8.2

-5.8

13.9

The chart shows how much the Fund increased or decreased in value as a percentage in each year, net of charges (excluding entry charge), and net of tax.

## Performance in the past is not a reliable indicator of future results.

The chart shows the class's investment returns calculated as percentage year-end over year-end change of the class net asset value. In general any past performance takes account of all ongoing charges, but not the entry charge.