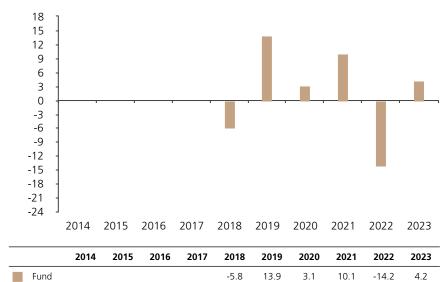

## **Past Performance**

This chart shows the fund's performance as the percentage loss or gain per year over the last 6 years.

The chart shows how much the Fund increased or decreased in value as a percentage in each year, net of charges (excluding entry charge), and net of tax.

## Performance in the past is not a reliable indicator of future results.

The chart shows the class's investment returns calculated as percentage year-end over year-end change of the class net asset value. In general any past performance takes account of all ongoing charges, but not the entry charge.