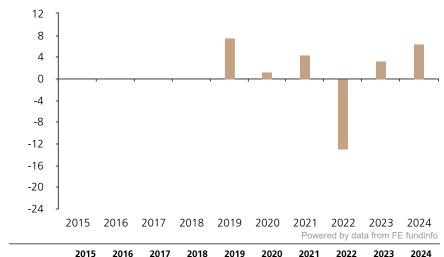

BKB Anlagelösung - Nachhaltig Einkommen (CHF), a subfund of the umbrella fund BKB Anlagelösung, unit class V

4.4

-12.9

1.4

3.4

6.5

ISIN CH0432492483

This document was published on 12 February 2025.

## **Past Performance**

Fund

This chart shows the fund's performance as the percentage loss or gain per year over the last 6 years.

7.5

The chart shows how much the Fund increased or decreased in value as a percentage in each year, net of charges (excluding entry charge), and net of tax.

Performance in the past is not a reliable indicator of future results.

The chart shows the class's investment returns calculated as percentage year-end over year-end change of the class net asset value. In general any past performance takes account of all ongoing charges, but not the entry charge.