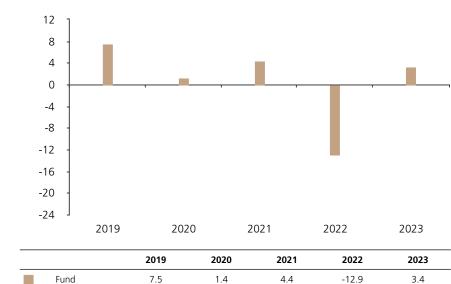

## **Past Performance**

This chart shows the fund's performance as the percentage loss or gain per year over the last 5 years.

The chart shows how much the Fund increased or decreased in value as a percentage in each year, net of charges (excluding entry charge), and net of tax.

## Performance in the past is not a reliable indicator of future results.

The chart shows the class's investment returns calculated as percentage year-end over year-end change of the class net asset value. In general any past performance takes account of all ongoing charges, but not the entry charge.