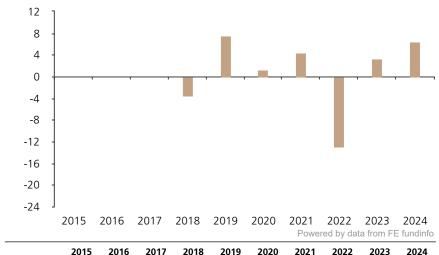

BKB Anlagelösung - Nachhaltig Einkommen (CHF), a subfund of the umbrella fund BKB Anlagelösung, unit class B

4.4

1.4

3.4

6.5

-12.9

ISIN CH0369658460

This document was published on 12 February 2025.

## **Past Performance**

Fund

This chart shows the fund's performance as the percentage loss or gain per year over the last 7 years.

-3.5

7.5

The chart shows how much the Fund increased or decreased in value as a percentage in each year, net of charges (excluding entry charge), and net of tax.

## Performance in the past is not a reliable indicator of future results.

The chart shows the class's investment returns calculated as percentage year-end over year-end change of the class net asset value. In general any past performance takes account of all ongoing charges, but not the entry charge.