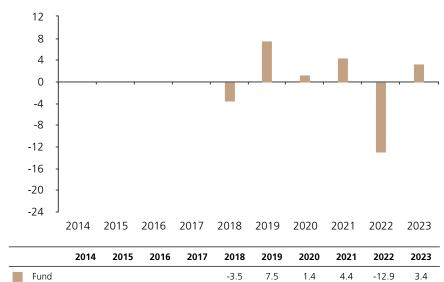

## **Past Performance**

This chart shows the fund's performance as the percentage loss or gain per year over the last 6 years.

The chart shows how much the Fund increased or decreased in value as a percentage in each year, net of charges (excluding entry charge), and net of tax.

## Performance in the past is not a reliable indicator of future results.

The chart shows the class's investment returns calculated as percentage year-end over year-end change of the class net asset value. In general any past performance takes account of all ongoing charges, but not the entry charge.