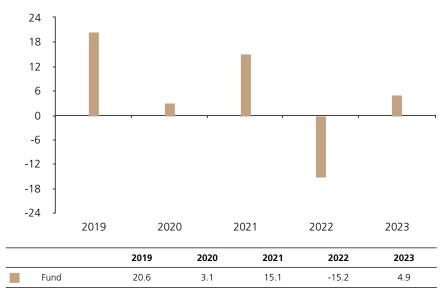

## Past Performance

This document provides you with information on past performance.

Past performance is not a reliable indicator of future performance. Markets could develop very differently in the future. It can help you to assess how the fund has been managed in the past.

## **Past Performance**

This chart shows the fund's performance as the percentage loss or gain per year over the last 5 years.

The chart shows how much the Fund increased or decreased in value as a percentage in each year, net of charges (excluding entry charge), and net of tax.

## Performance in the past is not a reliable indicator of future results.

The chart shows the class's investment returns calculated as percentage year-end over year-end change of the class net asset value. In general any past performance takes account of all ongoing charges, but not the entry charge.