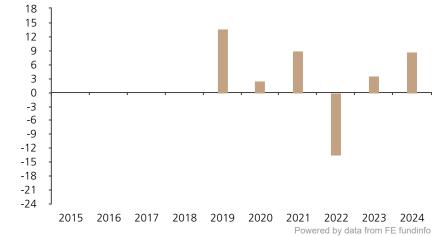

## **Past Performance**

This chart shows the fund's performance as the percentage loss or gain per year over the last 6 years.

The chart shows how much the Fund increased or decreased in value as a percentage in each year, net of charges (excluding entry charge), and net of tax.

## Performance in the past is not a reliable indicator of future results.

The chart shows the class's investment returns calculated as percentage year-end over year-end change of the class net asset value. In general any past performance takes account of all ongoing charges, but not the entry charge.

|      | 2015 | 2016 | 2017 | 2018 | 2019 | 2020 | 2021 | 2022  | 2023 | 2024 |
|------|------|------|------|------|------|------|------|-------|------|------|
| Fund |      |      |      |      | 13.8 | 2.4  | 9.0  | -13.5 | 3.6  | 8.7  |