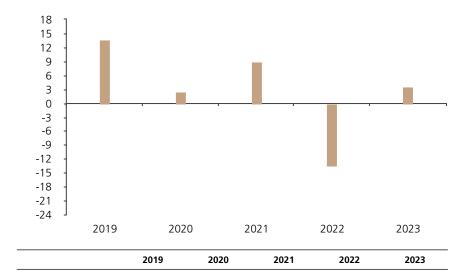

-13.5

3.6

9.0

BKB Anlagelösung - Ausgewogen (CHF), a subfund of the umbrella fund BKB Anlagelösung, unit class V

ISIN CH0432492434

This document was published on 25 March 2024.

## **Past Performance**

Fund

This chart shows the fund's performance as the percentage loss or gain per year over the last 5 years.

2.4

13.8

The chart shows how much the Fund increased or decreased in value as a percentage in each year, net of charges (excluding entry charge), and net of tax.

## Performance in the past is not a reliable indicator of future results.

The chart shows the class's investment returns calculated as percentage year-end over year-end change of the class net asset value. In general any past performance takes account of all ongoing charges, but not the entry charge.