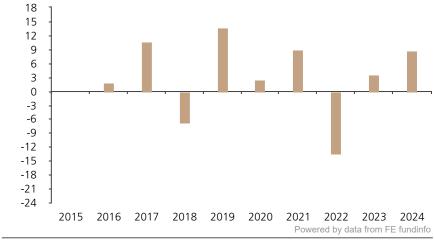

## **Past Performance**

This chart shows the fund's performance as the percentage loss or gain per year over the last 9 years.

The chart shows how much the Fund increased or decreased in value as a percentage in each year, net of charges (excluding entry charge), and net of tax.

## Performance in the past is not a reliable indicator of future results.

The chart shows the class's investment returns calculated as percentage year-end over year-end change of the class net asset value. In general any past performance takes account of all ongoing charges, but not the entry charge.

The unit class was issued on 14.08.2015.

|      |      | Powered by data from FE fundinfo |      |      |      |      |      |       |      |      |  |
|------|------|----------------------------------|------|------|------|------|------|-------|------|------|--|
|      | 2015 | 2016                             | 2017 | 2018 | 2019 | 2020 | 2021 | 2022  | 2023 | 2024 |  |
| Fund |      | 1.8                              | 10.6 | -6.7 | 13.8 | 2.4  | 8.9  | -13.5 | 3.6  | 8.7  |  |