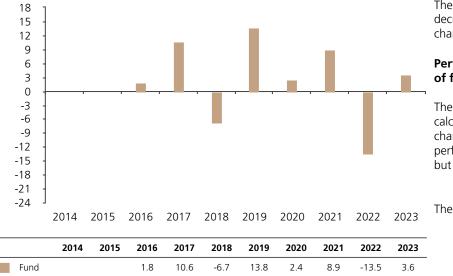

## **Past Performance**

This chart shows the fund's performance as the percentage loss or gain per year over the last 8 years.

The chart shows how much the Fund increased or decreased in value as a percentage in each year, net of charges (excluding entry charge), and net of tax.

## Performance in the past is not a reliable indicator of future results.

The chart shows the class's investment returns calculated as percentage year-end over year-end change of the class net asset value. In general any past performance takes account of all ongoing charges, but not the entry charge.