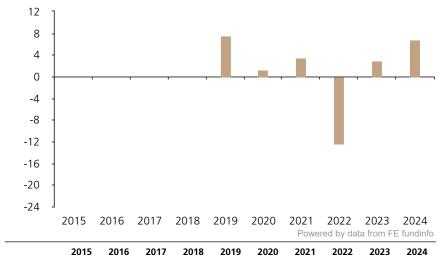

## **Past Performance**

Fund

This chart shows the fund's performance as the percentage loss or gain per year over the last 6 years.

1.2

7.6

3.5

-12.3

2.9

6.8

The chart shows how much the Fund increased or decreased in value as a percentage in each year, net of charges (excluding entry charge), and net of tax.

Performance in the past is not a reliable indicator of future results.