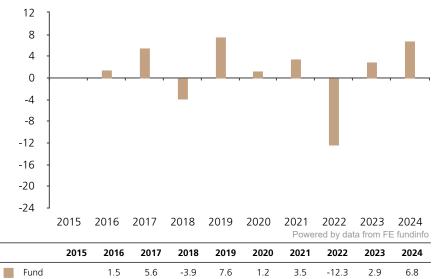

## **Past Performance**

This chart shows the fund's performance as the percentage loss or gain per year over the last 9 years.

The chart shows how much the Fund increased or decreased in value as a percentage in each year, net of charges (excluding entry charge), and net of tax.

## Performance in the past is not a reliable indicator of future results.

The chart shows the class's investment returns calculated as percentage year-end over year-end change of the class net asset value. In general any past performance takes account of all ongoing charges, but not the entry charge.