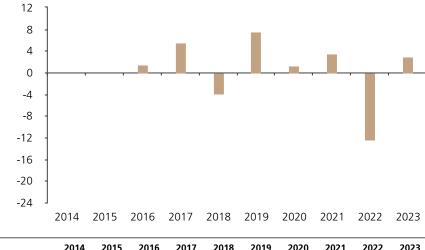

## **Past Performance**

This chart shows the fund's performance as the percentage loss or gain per year over the last 8 years.

but not the entry charge.

The chart shows how much the Fund increased or decreased in value as a percentage in each year, net of charges (excluding entry charge), and net of tax.

Performance in the past is not a reliable indicator of future results.

The chart shows the class's investment returns calculated as percentage year-end over year-end change of the class net asset value. In general any past performance takes account of all ongoing charges,

2014 2015 2019 2021 2022 2023 2016 2017 2018 2020 Fund 1.5 -3.9 7.6 1.2 3.5 -12.3 5.6 2.9

The unit class was issued on 14.08.2015.