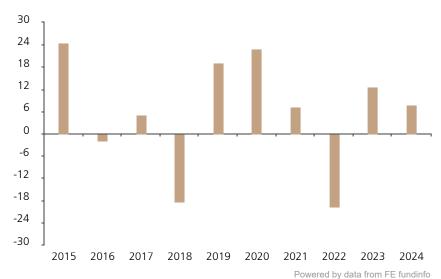

## **Past Performance**

This chart shows the fund's performance as the percentage loss or gain per year over the last 10 years.

The chart shows how much the Fund increased or decreased in value as a percentage in each year, net of charges (excluding entry charge), and net of tax.

## Performance in the past is not a reliable indicator of future results.

The chart shows the class's investment returns calculated as percentage year-end over year-end change of the class net asset value. In general any past performance takes account of all ongoing charges, but not the entry charge.

The unit class was issued on 29.11.2012.

|      | 2015 | 2016 | 2017 | 2018  | 2019 | 2020 | 2021 | 2022  | 2023 | 2024 |
|------|------|------|------|-------|------|------|------|-------|------|------|
| Fund | 24.7 | -2.0 | 5.2  | -18.5 | 19.3 | 22.9 | 7.3  | -19.7 | 12.7 | 8.0  |