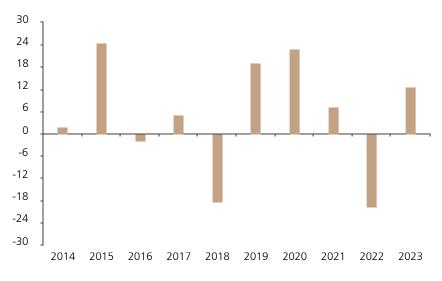

## **Past Performance**

This chart shows the fund's performance as the percentage loss or gain per year over the last 10 years.

The chart shows how much the Fund increased or decreased in value as a percentage in each year, net of charges (excluding entry charge), and net of tax.

## Performance in the past is not a reliable indicator of future results.

The chart shows the class's investment returns calculated as percentage year-end over year-end change of the class net asset value. In general any past performance takes account of all ongoing charges, but not the entry charge.

The unit class was issued on 29.11.2012.

|      | 2014 | 2015 | 2016 | 2017 | 2018  | 2019 | 2020 | 2021 | 2022  | 2023 |
|------|------|------|------|------|-------|------|------|------|-------|------|
| Fund | 1.9  | 24.7 | -2.0 | 5.2  | -18.5 | 19.3 | 22.9 | 7.3  | -19.7 | 12.7 |