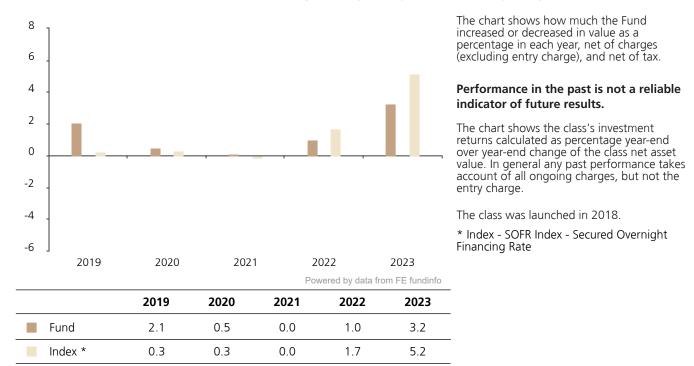

## Past Performance

This document provides you with information on past performance.

Past performance is not a reliable indicator of future performance. Markets could develop very differently in the future. It can help you to assess how the fund has been managed in the past and compare it to its benchmark.

## **Past Performance**

This chart shows the fund's performance as the percentage loss or gain per year over the last 5 years against its benchmark.