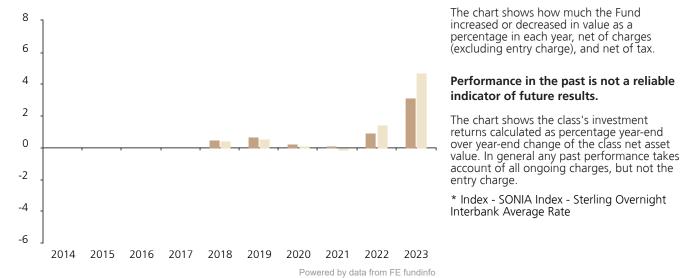

## **Past Performance**

This chart shows the fund's performance as the percentage loss or gain per year over the last 6 years against its benchmark.

|         | 2014 | 2015 | 2016 | 2017 | 2018 | 2019 | 2020 | 2021 | 2022 | 2023 |
|---------|------|------|------|------|------|------|------|------|------|------|
| Fund    |      |      |      |      | 0.5  | 0.7  | 0.3  | 0.0  | 1.0  | 3.2  |
| Index * |      |      |      |      | 0.5  | 0.6  | 0.1  | 0.0  | 1.4  | 4.7  |