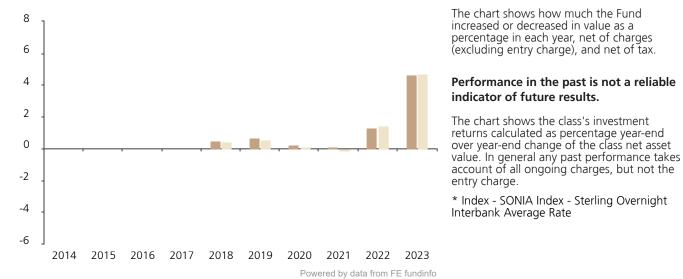

## **Past Performance**

This chart shows the fund's performance as the percentage loss or gain per year over the last 6 years against its benchmark.

|         | 2014 | 2015 | 2016 | 2017 | 2018 | 2019 | 2020 | 2021 | 2022 | 2023 |
|---------|------|------|------|------|------|------|------|------|------|------|
| Fund    |      |      |      |      | 0.5  | 0.7  | 0.2  | 0.0  | 1.3  | 4.6  |
| Index * |      |      |      |      | 0.5  | 0.6  | 0.1  | 0.0  | 1.4  | 4.7  |