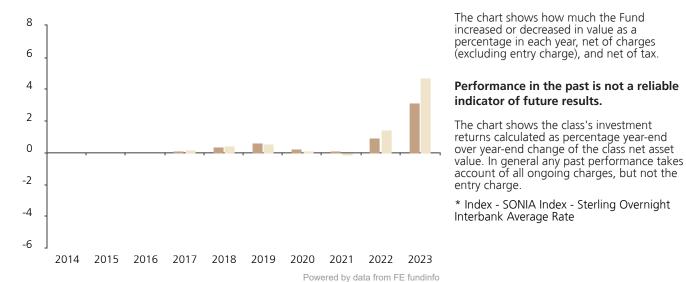

## **Past Performance**

This chart shows the fund's performance as the percentage loss or gain per year over the last 7 years against its benchmark.

|         | 2014 | 2015 | 2016 | 2017 | 2018 | 2019 | 2020 | 2021 | 2022 | 2023 |
|---------|------|------|------|------|------|------|------|------|------|------|
| Fund    |      |      |      | 0.1  | 0.4  | 0.6  | 0.2  | 0.0  | 0.9  | 3.1  |
| Index * |      |      |      | 0.2  | 0.5  | 0.6  | 0.1  | 0.0  | 1.4  | 4.7  |