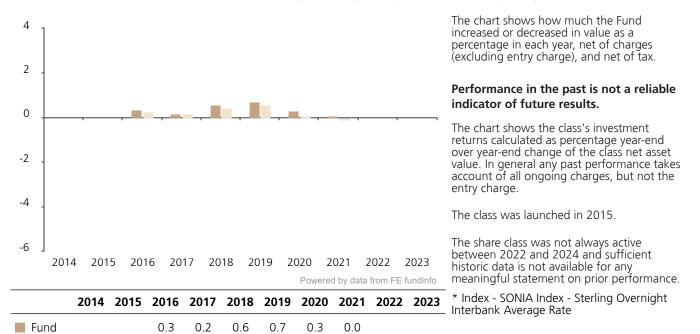

## Past Performance

This document provides you with information on past performance.

Past performance is not a reliable indicator of future performance. Markets could develop very differently in the future. It can help you to assess how the fund has been managed in the past and compare it to its benchmark.

UBS (Irl) Select Money Market Fund - GBP (the "Fund"), class M (Dist.)

**ISIN IE00BWWCQH69** 

This document was published on 20 December 2024.

0.3

0.2

0.5

0.6

0.1

0.0

## **Past Performance**

Index \*

This chart shows the fund's performance as the percentage loss or gain per year over the last 8 years against its benchmark.