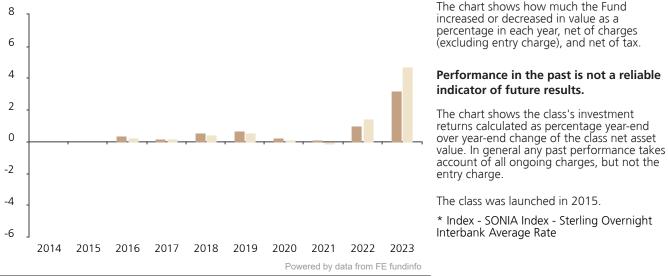

## **Past Performance**

This chart shows the fund's performance as the percentage loss or gain per year over the last 8 years against its benchmark.

|         | 2014 | 2015 | 2016 | 2017 | 2018 | 2019 | 2020 | 2021 | 2022 | 2023 |
|---------|------|------|------|------|------|------|------|------|------|------|
| Fund    |      |      | 0.3  | 0.2  | 0.6  | 0.7  | 0.3  | 0.0  | 1.0  | 3.2  |
| Index * |      |      | 0.3  | 0.2  | 0.5  | 0.6  | 0.1  | 0.0  | 1.4  | 4.7  |