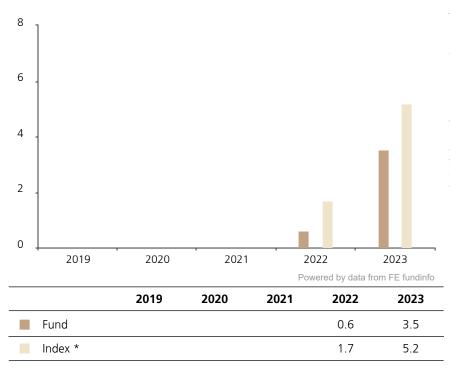

## **Past Performance**

This chart shows the fund's performance as the percentage loss or gain per year over the last 2 years against its benchmark.

The chart shows how much the Fund increased or decreased in value as a percentage in each year, net of charges (excluding entry charge), and net of tax.

## Performance in the past is not a reliable indicator of future results.

The chart shows the class's investment returns calculated as percentage year-end over year-end change of the class net asset value. In general any past performance takes account of all ongoing charges, but not the entry charge.

\* Index - SOFR Index - Secured Overnight Financing Rate