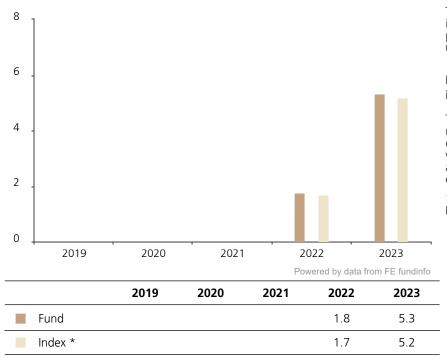

## **Past Performance**

This chart shows the fund's performance as the percentage loss or gain per year over the last 2 years against its benchmark.

The chart shows how much the Fund increased or decreased in value as a percentage in each year, net of charges (excluding entry charge), and net of tax.

## Performance in the past is not a reliable indicator of future results.

The chart shows the class's investment returns calculated as percentage year-end over year-end change of the class net asset value. In general any past performance takes account of all ongoing charges, but not the entry charge.

\* Index - SOFR Index - Secured Overnight Financing Rate