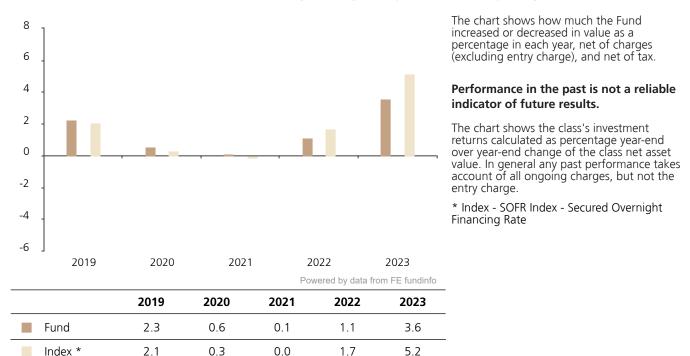

## Past Performance

This document provides you with information on past performance.

Past performance is not a reliable indicator of future performance. Markets could develop very differently in the future. It can help you to assess how the fund has been managed in the past and compare it to its benchmark.

## **Past Performance**

This chart shows the fund's performance as the percentage loss or gain per year over the last 5 years against its benchmark.