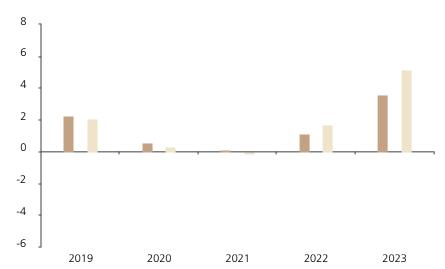

## **Past Performance**

This chart shows the fund's performance as the percentage loss or gain per year over the last 5 years against its benchmark.

Powered by data from FE fundinfo

The chart shows how much the Fund increased or decreased in value as a percentage in each year, net of charges (excluding entry charge), and net of tax.

## Performance in the past is not a reliable indicator of future results.

The chart shows the class's investment returns calculated as percentage year-end over year-end change of the class net asset value. In general any past performance takes account of all ongoing charges, but not the entry charge.

\* Index - SOFR Index - Secured Overnight Financing Rate

|         | 2019 | 2020 | 2021 | 2022 | 2023 |
|---------|------|------|------|------|------|
| Fund    | 2.3  | 0.6  | 0.1  | 1.1  | 3.6  |
| Index * | 2.1  | 0.3  | 0.0  | 1.7  | 5.2  |