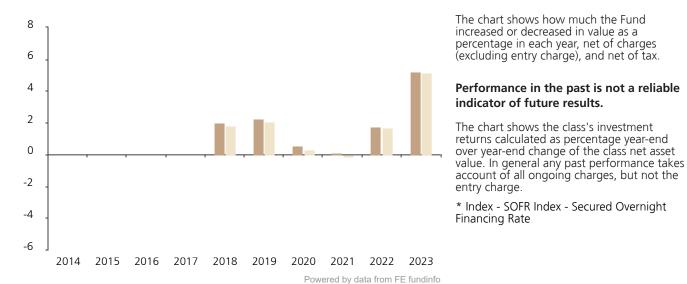

## **Past Performance**

This chart shows the fund's performance as the percentage loss or gain per year over the last 6 years against its benchmark.

|         | 2014 | 2015 | 2016 | 2017 | 2018 | 2019 | 2020 | 2021 | 2022 | 2023 |
|---------|------|------|------|------|------|------|------|------|------|------|
| Fund    |      |      |      |      | 2.0  | 2.3  | 0.6  | 0.0  | 1.7  | 5.2  |
| Index * |      |      |      |      | 1.8  | 2.1  | 0.3  | 0.0  | 1.7  | 5.2  |