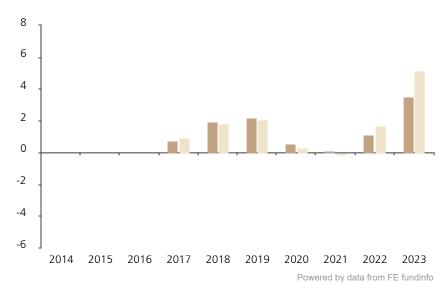

## **Past Performance**

This chart shows the fund's performance as the percentage loss or gain per year over the last 7 years against its benchmark.

The chart shows how much the Fund increased or decreased in value as a percentage in each year, net of charges (excluding entry charge), and net of tax.

## Performance in the past is not a reliable indicator of future results.

The chart shows the class's investment returns calculated as percentage year-end over year-end change of the class net asset value. In general any past performance takes account of all ongoing charges, but not the entry charge.

\* Index - SOFR Index - Secured Overnight Financing Rate

|         | 2014 | 2015 | 2016 | 2017 | 2018 | 2019 | 2020 | 2021 | 2022 | 2023 |
|---------|------|------|------|------|------|------|------|------|------|------|
| Fund    |      |      |      | 0.8  | 2.0  | 2.2  | 0.5  | 0.0  | 1.1  | 3.5  |
| Index * |      |      |      | 0.9  | 1.8  | 2.1  | 0.3  | 0.0  | 1.7  | 5.2  |