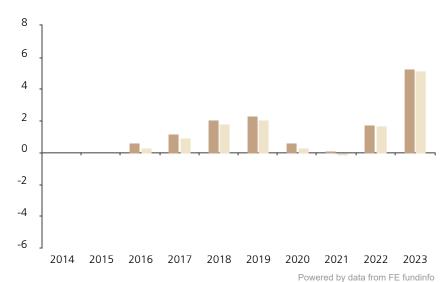

## **Past Performance**

This chart shows the fund's performance as the percentage loss or gain per year over the last 8 years against its benchmark.

The chart shows how much the Fund increased or decreased in value as a percentage in each year, net of charges (excluding entry charge), and net of tax.

## Performance in the past is not a reliable indicator of future results.

The chart shows the class's investment returns calculated as percentage year-end over year-end change of the class net asset value. In general any past performance takes account of all ongoing charges, but not the entry charge.

\* Index - SOFR Index - Secured Overnight Financing Rate

|         | 2014 | 2015 | 2016 | 2017 | 2018 | 2019 | 2020 | 2021 | 2022 | 2023 |
|---------|------|------|------|------|------|------|------|------|------|------|
| Fund    |      |      | 0.6  | 1.2  | 2.1  | 2.3  | 0.6  | 0.1  | 1.8  | 5.3  |
| Index * |      |      | 0.3  | 0.9  | 1.8  | 2.1  | 0.3  | 0.0  | 1.7  | 5.2  |