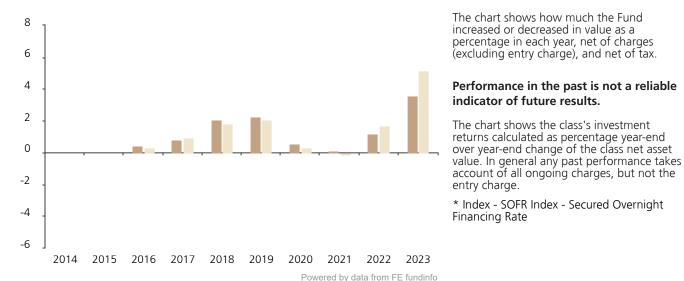

## **Past Performance**

This chart shows the fund's performance as the percentage loss or gain per year over the last 8 years against its benchmark.

|         | 2014 | 2015 | 2016 | 2017 | 2018 | 2019 | 2020 | 2021 | 2022 | 2023 |
|---------|------|------|------|------|------|------|------|------|------|------|
| Fund    |      |      | 0.4  | 0.8  | 2.1  | 2.3  | 0.6  | 0.0  | 1.2  | 3.6  |
| Index * |      |      | 0.3  | 0.9  | 1.8  | 2.1  | 0.3  | 0.0  | 1.7  | 5.2  |