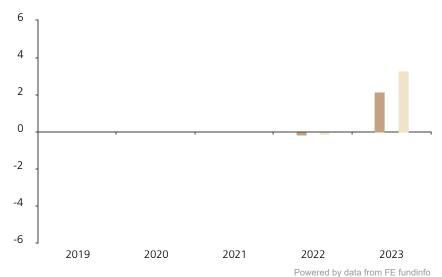

## **Past Performance**

This chart shows the fund's performance as the percentage loss or gain per year over the last 2 years against its benchmark.

The chart shows how much the Fund increased or decreased in value as a percentage in each year, net of charges (excluding entry charge), and net of tax.

## Performance in the past is not a reliable indicator of future results.

The chart shows the class's investment returns calculated as percentage year-end over year-end change of the class net asset value. In general any past performance takes account of all ongoing charges, but not the entry charge.

\* Index - ESTR Index - Euro Short-term Rate

|         | 2019 | 2020 | 2021 | 2022 | 2023 |
|---------|------|------|------|------|------|
| Fund    |      |      |      | -0.2 | 2.2  |
| Index * |      |      |      | 0.0  | 3.3  |