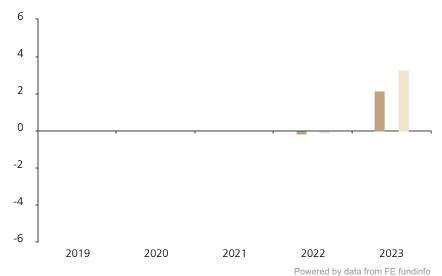

## **Past Performance**

This chart shows the fund's performance as the percentage loss or gain per year over the last 2 years against its benchmark.

The chart shows how much the Fund increased or decreased in value as a percentage in each year, net of charges (excluding entry charge), and net of tax.

## Performance in the past is not a reliable indicator of future results.

The chart shows the class's investment returns calculated as percentage year-end over year-end change of the class net asset value. In general any past performance takes account of all ongoing charges, but not the entry charge.

\* Index - ESTR Index - Euro Short-term Rate

|         | 2019 | 2020 | 2021 | 2022 | 2023 |
|---------|------|------|------|------|------|
| Fund    |      |      |      | -0.2 | 2.2  |
| Index * |      |      |      | 0.0  | 3.3  |