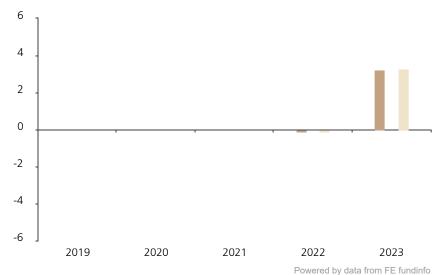

## **Past Performance**

This chart shows the fund's performance as the percentage loss or gain per year over the last 2 years against its benchmark.

The chart shows how much the Fund increased or decreased in value as a percentage in each year, net of charges (excluding entry charge), and net of tax.

## Performance in the past is not a reliable indicator of future results.

The chart shows the class's investment returns calculated as percentage year-end over year-end change of the class net asset value. In general any past performance takes account of all ongoing charges, but not the entry charge.

\* Index - ESTR Index - Euro Short-term Rate

|         | 2019 | 2020 | 2021 | 2022 | 2023 |
|---------|------|------|------|------|------|
| Fund    |      |      |      | -0.1 | 3.2  |
| Index * |      |      |      | 0.0  | 3.3  |