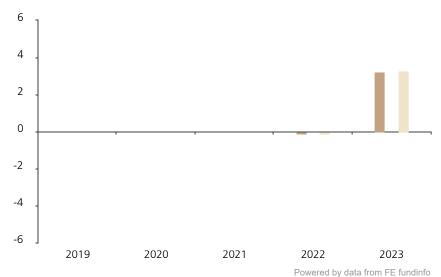

## **Past Performance**

This chart shows the fund's performance as the percentage loss or gain per year over the last 2 years against its benchmark.

The chart shows how much the Fund increased or decreased in value as a percentage in each year, net of charges (excluding entry charge), and net of tax.

## Performance in the past is not a reliable indicator of future results.

The chart shows the class's investment returns calculated as percentage year-end over year-end change of the class net asset value. In general any past performance takes account of all ongoing charges, but not the entry charge.

\* Index - ESTR Index - Euro Short-term Rate

|         | 2019 | 2020 | 2021 | 2022 | 2023 |
|---------|------|------|------|------|------|
| Fund    |      |      |      | -0.1 | 3.2  |
| Index * |      |      |      | 0.0  | 3.3  |